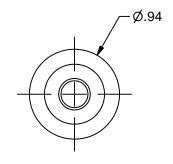

## **Mounting Hole:**

.747" - .750" Dia. Mounting Hole, Material .020" - .078" Thick