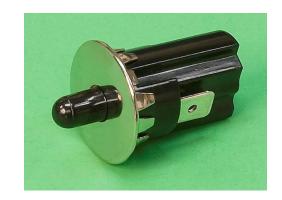

## **Technical Data:**

- 1. Switches are custom made only.
- 2. Operation is normally ON, momentary OFF.
- 3. Rated at 1/2 Amp, 250 Volts; 1 Amp, 125 Volts; 6 Amps, 120 Volts AC.
- 4. Silver plated contacts standard.
- 5. Body is Black Hi-Heat phenolic body. Black plastic plunger standard.
- 6. Corrosion-resistant, nickel-finish mounting clip.
- 7. .250" wide male terminals standard; also usable as solder lugs.
- 8. Plunger projection from flush to 17/32" standard (dash 3 = 13/32"), other lengths available.
- 9. UL File No. E85183; CSA File No. LR-41020-21.