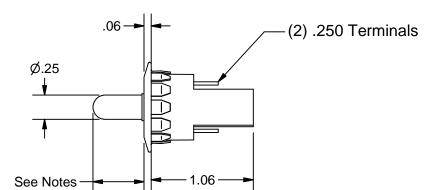

## **Technical Data:**

- 1. Switches are custom made only.
- 2. Operation is normally ON, momentary OFF.
- 3. Rated at 1/2 Amp, 250 Volts; 1 Amp, 125 Volts; 6 Amps, 120 Volts AC.
- 4. Silver plated contacts standard.
- 5. Body is Black Hi-Heat phenolic body. Black plastic plunger standard.
- 6. Corrosion-resistant, nickel-finish mounting clip.
- 7. .250" wide male terminals standard; also usable as solder lugs.
- 8. Plunger projection from flush to 17/32" standard (dash 3 = 13/32"), other lengths available.
- 9. UL File No. E85183; CSA File No. LR-41020-21.